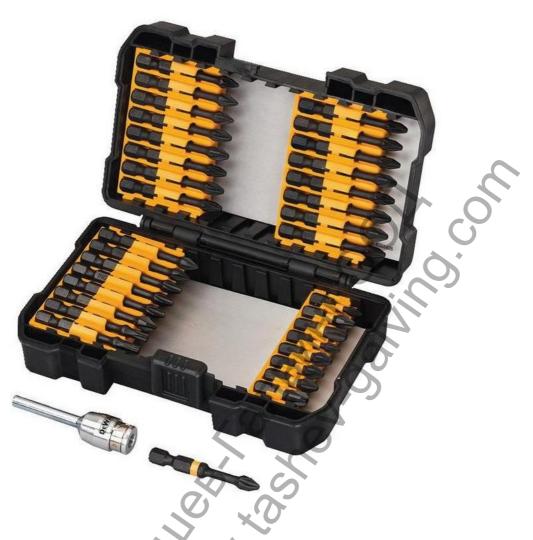

## 34 pc Impact Torsion Screwdriving Set with Aluminium Screw Lock DT70545T

- CNC precisely machined bit with a torsion zone to absorb peaks in torque. Allows optimum bit flex for maximum life in Impact/High Torque applications.
- Longer life, faster, more accurate screw driving thanks to a specially designed bit tip which optimises the fit into the fastener. Eliminates wobble and stripped screws.
- Preferred by professional users for maximum hold, tight access and no run out. Bit tip holder innovation combines the 10 times magnetic screw lock system with easy to use, versatile products including an Aluminium Screw Lock Sleeve for use with 50mm+ torsion bits, an 85mm bit tip holder with removable sleeve for use with 25mm bits, and a compact rapid load for use with 25mm+ bits. Excellent hold, reach, stability and accessibility in all screw driving applications even the most awkward to reach.
- Specifications

Contents Screwdriving bits 25mm: PZ1, PZ2x3, PZ3, PH1, PH2, PH3. 50mm: PZ1x3, PZ2x13, PH1x2. PH2x5, T20, T25. ALU Magnetic Screw Lock.